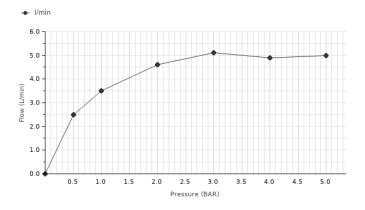

## Flow rate diagramme

PORCELANOSA BATHROOMS

| Pressure (bar)      | 0 | 0.5 | 1   | 2   | 3   | 4   | 5 |
|---------------------|---|-----|-----|-----|-----|-----|---|
| Flow - I/min (±15%) | 0 | 2.5 | 3.5 | 4.6 | 5.1 | 4.9 | 5 |