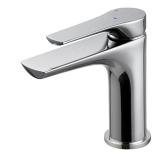

## CURVE

NEW

## Description

Single lever basin mixer 3/8". Ø35 mm ceramic cartridge. Length of hoses 450 mm. Without pop-up waste set 1 1/4". "Plus" aerator. Flow rate 5,6 l/min. at 3 bar. Cold-water opening.

Finish